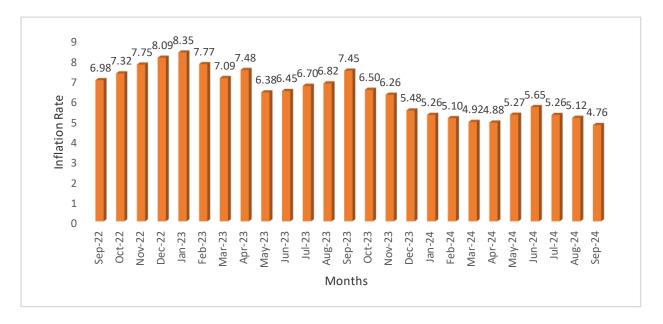

#### **ZANZIBAR CONSUMER PRICE INDEX (ZCPI) FOR SEPTEMBER 2024**

**ANNUAL HEADLINE INFLATION RATE RECORDED 4.76 PERCENT** The Inflation as measured by the Consumer Price Index for Zanzibar for the 12 months to September 2024 decreased to 4.76 percent from 5.12 percent registered in August 2024. This was mainly driven by the decreased in the prices of commodities under; Food and Non-Alcoholic Beverages inflation rate decrease by 7.15 percent in September 2024 compared to 8.69 percent in August 2024. The overall Index increased to 113.33 in September 2024 compared to 108.18 recorded in September 2023 (Table 1).

Chart 1: Zanzibar Inflation Rate from September 2022 – September 2024

Chart 2: Zanzibar Inflation Rate for Food, Nonfood and All Items from September 2023 – September 2024

The CPI measures the average percentage changes over time (between two time periods) in the prices of a "basket" of consumer goods and services acquired by households (the market basket) in Zanzibar. The Zanzibar CPI covers prices of 398 items collected in 670 outlets in Unguja and Pemba urban Centers. The goods and services included in the ZCPI basket are classified according to the UN COICOP (Classification of Individual Consumption According by Purpose) with 13 divisions.