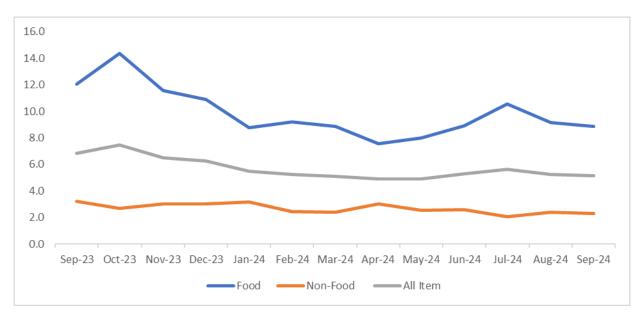

## **ANNUAL FOOD AND NON-FOOD INFLATION RATES**

Annual Inflation Rate for food is decreased to 7.29 percent for the year ended September 2024 compared to 8.88 percent recorded for the year ended August 2024. The overall index for food increased to 124.07 in September 2024 from 115.63 recorded in September 2023, while Annual inflation rate for non-food increase to 2.83 percent in September 2024 compared to 2.32 percent in August 2024, overall index for non-food increased to 106.01 in September 2024 compared to 103.10 in September 2023, (Table 2). Products contribute to decrease annual inflation rate were Thailand Rice 3.5%, Mbeya Rice 9.3%, Basmat Rice 2.3%, Wheat Flour 5.6%, Maize Flour 8.3%, Green cooking banana 37.3%, White Sugar 2.7% and Brown Sugar 8.7% (Table 3).

Chart 1: Zanzibar Inflation Rate from September 2022 – September 2024

Chart 2: Zanzibar Inflation Rate for Food, Nonfood and All Items from September 2023 – September 2024

The CPI measures the average percentage changes over time (between two time periods) in the prices of a "basket" of consumer goods and services acquired by households (the market basket) in Zanzibar. The Zanzibar CPI covers prices of 398 items collected in 670 outlets in Unguja and Pemba urban Centers. The goods and services included in the ZCPI basket are classified according to the UN COICOP (Classification of Individual Consumption According by Purpose) with 13 divisions.